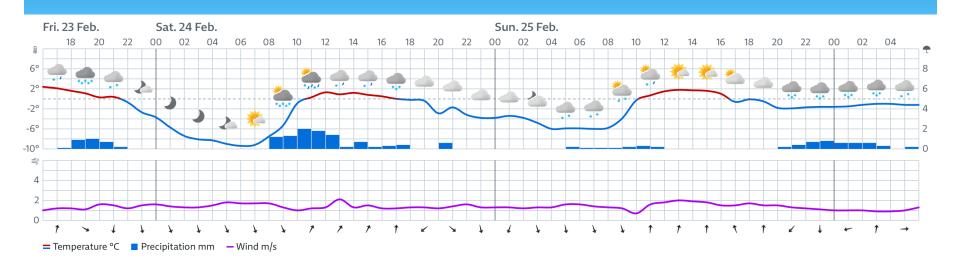

Fondo

### SCHEDULE

#### Saturday, 24.02.2024

```
08:00 - 08:55 Official Training
        U16 Women
                          5 km C Individual (2x2,5 Km)
09:00
                          7,5 km C Individual (3x2,5 Km)
09:26
        U18 Women
                          7,5 km C Individual (3x2,5 Km)
        U16 Men
09:55
                          10 km C Individual (4x2,5 Km)
        U18 Men
10:20
        Awards FESA GAMES
11:45
                          10 km C Individual (3x3,3 km)
11:30
        U20 Women
                          10 km C Individual (3x3,3 km)
11:58
        Women
                          10 km C Individual (3x3,3 km)
        U20 Men
12:23
                          10 km C Individual (3x3,3 km)
        Men
12:50
        Awards FESA
14:30
```









# WEATHER FORECAST











#### **ENTRIES & DRAW**

• Bibs collected from Race Office at 07:30

No leg bibs

• Starting order: best athletes in last

• Draw: athletes without FIS code

|          | U16 WOMEN | U18<br>WOMEN | U16<br>MEN | U18<br>MEN | U20<br>WOMEN | WOMEN   | U20<br>MEN | MEN     |
|----------|-----------|--------------|------------|------------|--------------|---------|------------|---------|
| ATHLETES | 42        | 46           | 41         | 54         | 47           | 41      | 53         | 91      |
| BIBS     | 1-42      | 43-88        | 89-129     | 131-184    | 201-247      | 249-289 | 291-343    | 345-435 |









#### STADIUM











#### COURSES – INDIVIDUAL FESA GAMES

Course 2,5 Km (23/111.01/2.6)

-climb B-climb C-climb descent undulated terrain











#### COURSES –