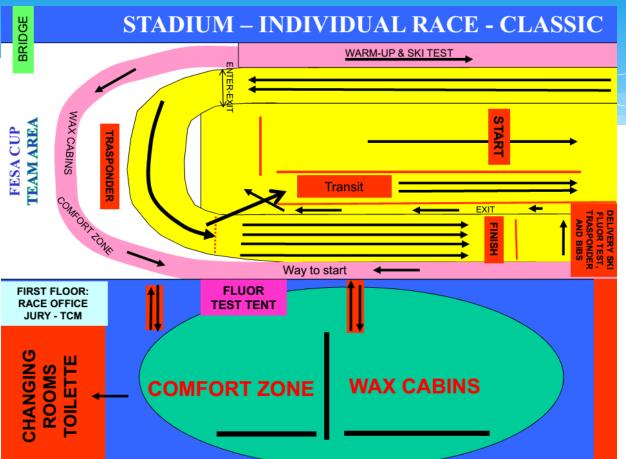

#### STADIUM

## **FLUOR TEST**

- No test before start only at the finish
- Random test will be done after the race
- The tested skis will be brought by volunteers to the fluor test tent
- The skis can be picked up 30 min after the at the test tent
- Bib num. on the sticker behind the binding

## SKI TESTING & WARMING UP

- Ski test and warming up on the race course is possible only in the course direction until 08:55
- Afterwards only in test & warm-up area
- Training on the public track is possible
- All the stadium is No coaching zone
- Near the diagonal zone is No coaching zone