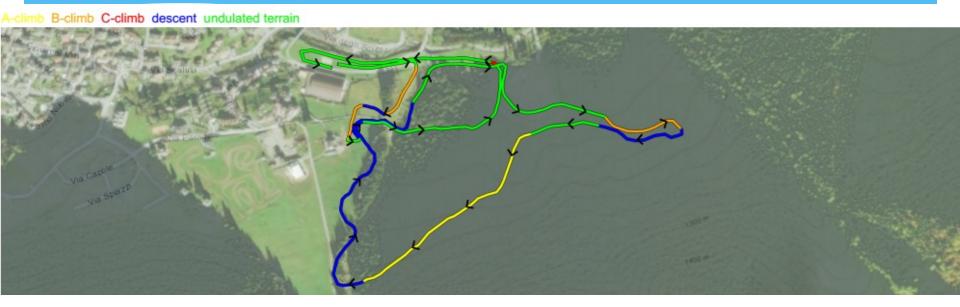

#### COURSES – INDIVIDUAL FESA GAMES

Course 2,5 Km (23/111.01/2.6)

-climb B-climb C-climb descent undulated terrain

#### COURSES – INDIVIDUAL FESA CUP

Course 3,3km (23/111.02/3.5)

# COURSES – kM. 3,3 - 2,5 **TECNIQUE** ZONE 3,3 km 2,5 km 2,5 km **TURNING ZONE**

**Team Captains Meeting** 

# COURSES 3,3 km