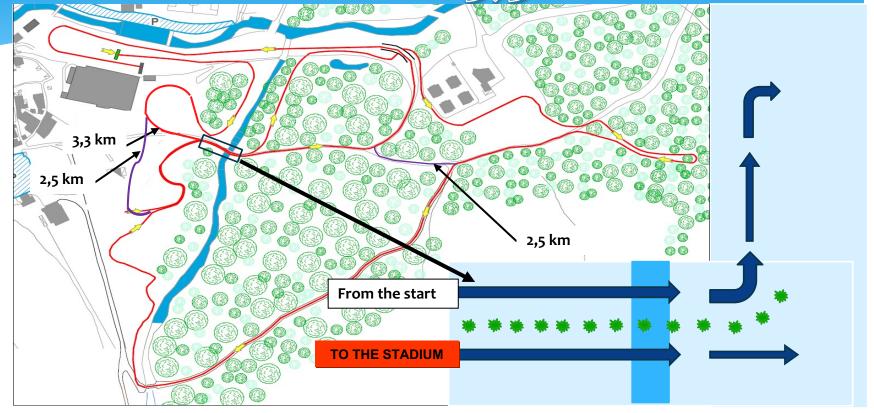

#### COURSES – INDIVIDUAL FESA GAMES

Course 2,5 Km (23/111.01/2.6)

-climb B-climb C-climb descent undulated terrain

#### COURSES – INDIVIDUAL FESA CUP

Course 3,3km (23/111.02/3.5)

# COURSES – kM. 3,3 - 2,5 **TECNIQUE** ZONE 3,3 km 2,5 km 2,5 km **TURNING ZONE**

**Team Captains Meeting** 

# COURSES 3,3 km