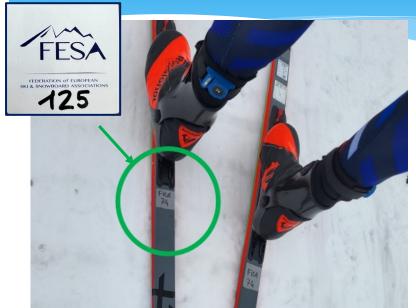

## **FLUOR TEST**

- No test before start only at the finish
- Random test will be done after the race
- The tested skis will be brought by volunteers to the fluor test tent
- The skis can be picked up 30 min after the at the test tent
- Bib num. on the sticker behind the binding