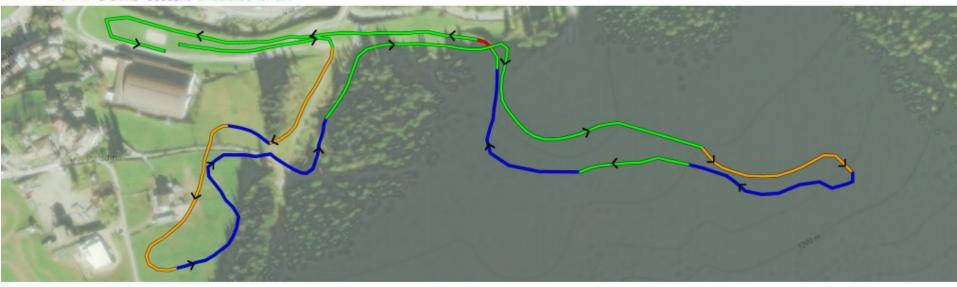

#### COURSES – INDIVIDUAL FESA GAMES

Course 2,5 Km (23/111.01/2.6)

-climb B-climb C-climb descent undulated terrain

#### COURSES – INDIVIDUAL FESA CUP

Course 3,3km (23/111.02/3.5)

# COURSES – kM. 3,3 - 2,5 **TECNIQUE** ZONE 3,3 km 2,5 km 2,5 km **TURNING ZONE**

**Team Captains Meeting** 

# COURSES 3,3 km