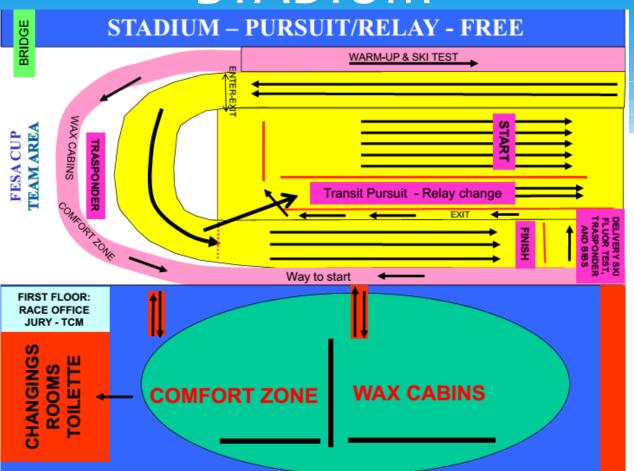

#### STADIUM

#### SKI TESTING & WARMING UP

- Ski test and warming up on the race course is possible only in the course direction until 08:55
- Afterwards only in test & warm-up area
- Training on the public tracks is possible
- All the stadium is No coaching zone

#### TRACKS SETTING

- \* The course will have no tracks
- \* The **relay** start will have 5 tracks in head arrow
- \* The pursuit start will have 3 gates (wave 4' for all categories)