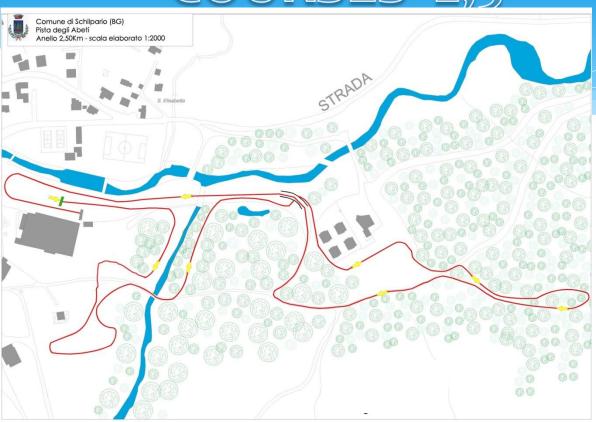

Women       | 10 km F | Pursuit (3x3,3 km)  |
| 12:35 | U20 Men     | 20 km F | Pursuit (6x3,3 km)  |
| 13:40 | Men         | 20 km F | Pursuit (6x3,33 km) |
| 15:00 | Awards FESA |         |                     |









## WEATHER FORECAST











#### ENTRIES & DRAW MIXED RELAY

- Bibs collected from Race Office at 07:30
- Leg bibs on the RIGHT LEG (lower position) only the last leg











### ENTRIES & DRAW PURSUIT

- Bibs collected from Race Office at 07:30
- Leg bibs on the RIGHT LEG (lower position)

|          | U20 WOMEN | WOMEN | U20 MEN | MEN     |
|----------|-----------|-------|---------|---------|
| ATHLETES | 44        | 36    | 48      | 82      |
| BIBS     | 1-44      | 51-86 | 101-149 | 201-282 |











#### STADIUM











# COURSES 3,3



# COURSES 2,5



## COURSES 1,7



COURSE 3,3



## FLUOR TEST



- No test before start only at the finish
- Random test will be done after the race
- The tested skis will be brought by volunteers to the fluor test tent
- The skis can be picked up 30 min after the at the test tent
- Bib num. on the sticker behind the binding









#### SKI TESTING & WARMING UP

- Ski test and warming up on the race course is possible only in the course direction until 08:55
- Afterwards only in test & warm-up area
- Training on the public tracks is possible
- All the stadium is No coaching zone







#### TRACKS SETTING

- \* The course will have no tracks
- \* The **relay** start will have 5 tracks in head arrow
- \* The pursuit start will have 3 gates (wave 4' for all categories)









#### INFORMATION FROM TD