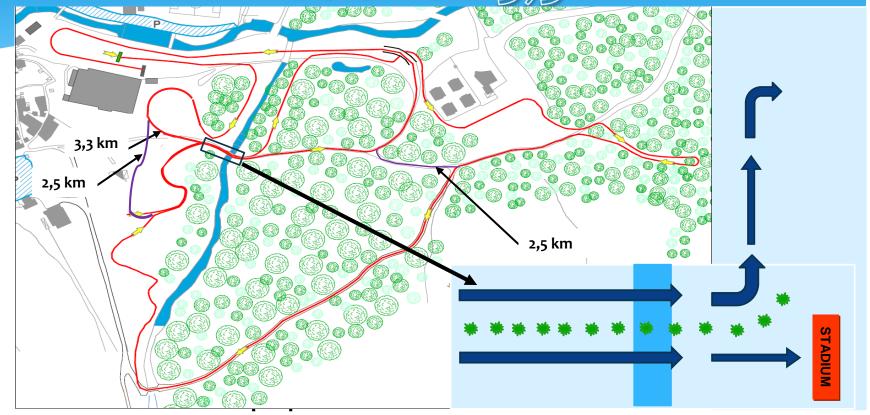

#### SUNDAY, 25.02.2024

- \* U16
- \* U18
- \* U20 Women
- \* Women
- \* U20 Men
- \* Men

Mixed Team Relay F 4x3,3 km (1,7+1,7)

Mixed Team Relay F 4x5 km (2,5+2,5)

10 km F Pursuit (3x3,3 km)

10 km F Pursuit (3x3,3 km)

20 km F Pursuit (6x3,3 km)

20 km F Pursuit (6x3,3 km)

# COURSES 3,3

# COURSES 2,5

## COURSES 1,7

COURSE 3,3