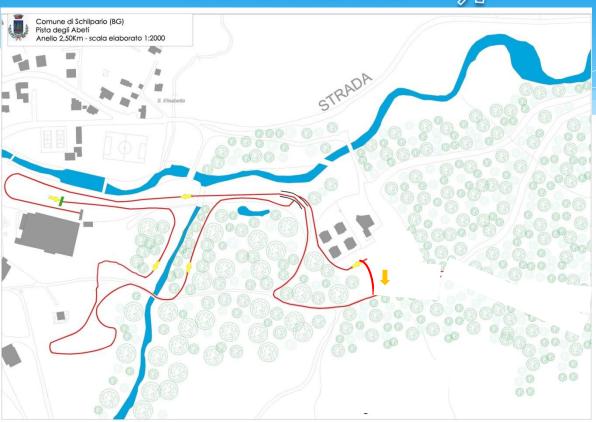

m F | Pursuit (3x3,3 km)  |
| 12:35 | U20 Men     | 20 km F | Pursuit (6x3,3 km)  |
| 13:40 | Men         | 20 km F | Pursuit (6x3,33 km) |
| 15:00 | Awards FESA |         |                     |









## WEATHER FORECAST











#### ENTRIES & DRAW MIXED RELAY

- Bibs collected from Race Office at 07:30
- Leg bibs on the RIGHT LEG (lower position) only the last leg











### ENTRIES & DRAW PURSUIT

- Bibs collected from Race Office at 07:30
- Leg bibs on the RIGHT LEG (lower position)

|          | U20 WOMEN | WOMEN | U20 MEN | MEN     |
|----------|-----------|-------|---------|---------|
| ATHLETES | 44        | 36    | 48      | 82      |
| BIBS     | 1-44      | 51-86 | 101-149 | 201-282 |











#### STADIUM











# COURSES 3,3



# COURSES 2,5



## COURSES 1,7



COURSE 3,3



## FLUOR TEST



- No test before start only at the finish
- Random test will be done after the race
- The tested skis will be brought by volunteers to the fluor test tent
- The skis can be picked up 30 min after the at the test tent
- Bib num. on the sticker behind the binding









#### SKI TESTING & WARMING UP

- Ski test and warming up on the race course is possible only in the course direction until 08:55
- Afterwards only in test & warm-up area
- Training on the public tracks is possible
- All the stadium is No coaching zone







#### TRACKS SETTING

- \* The course will have no tracks
- \* The **relay** start will have 5 tracks in head arrow
- \* The pursuit start will have 3 gates (wave 4' for all categories)









#### INFORMATION FROM TD









#### INFO