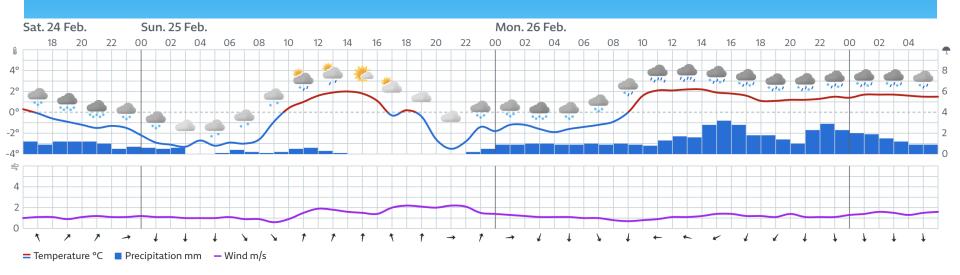

NDAY, 25.02.2024

- \* U16
- \* U18
- \* U20 Women
- \* Women
- \* U20 Men
- \* Men

Mixed Team Relay F 4x3,3 km (1,7+1,7)

Mixed Team Relay F 4x5 km (2,5+2,5)

10 km F Pursuit (3x3,3 km)

10 km F Pursuit (3x3,3 km)

20 km F Pursuit (6x3,3 km)

20 km F Pursuit (6x3,3 km)









# VENUE OVERVIEW Werm-up loop Fluor test Finish Timer's cabin GRUMELLO Wax cabine Comfort zone Centro del Fondo

#### SCHEDULE

#### Sunday, 25.02.2024

| 11:30 | U20 Women   | 10 km F | Pursuit (3x3,3 km)  |
|-------|-------------|---------|---------------------|
| 12:05 | Women       | 10 km F | Pursuit (3x3,3 km)  |
| 12:35 | U20 Men     | 20 km F | Pursuit (6x3,3 km)  |
| 13:40 | Men         | 20 km F | Pursuit (6x3,33 km) |
| 15:00 | Awards FESA |         |                     |









## WEATHER FORECAST











#### ENTRIES & DRAW MIXED RELAY

- Bibs collected from Race Office at 07:30
- Leg bibs on the RIGHT LEG (lower position) only the last leg











### ENTRIES & DRAW PURSUIT

- Bibs collected from Race Office at 07:30
- Leg bibs on the RIGHT LEG (lower position)

|          | U20 WOMEN | WOMEN | U20 MEN | MEN     |
|----------|-----------|-------|---------|---------|
| ATHLETES | 44        | 36    | 48      | 82      |
| BIBS     | 1-44      | 51-86 | 101-149 | 201-282 |











#### STADIUM











# COURSES 3,3



# COURSES 2,5



## COURSES 1,7



COURSE 3,3



## FLUOR TEST



- No test before start only at the finish
- Random test will be done after the race
- The tested skis will be brought by volunteers to the fluor test tent
- The skis can be picked up 30 min aft