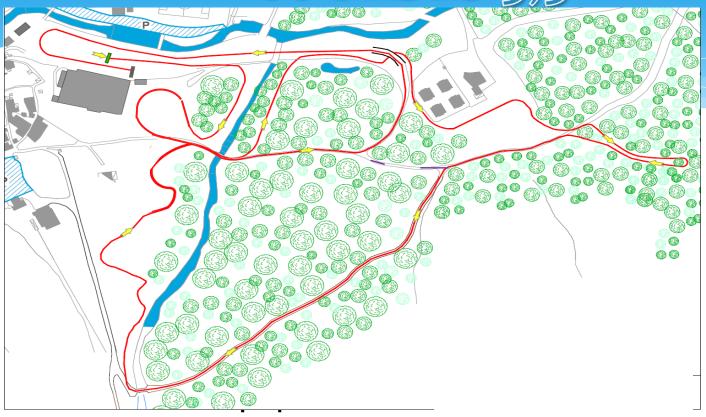

-----|
| 12:05 | Women       | 10 km F | Pursuit (3x3,3 km)  |
| 12:35 | U20 Men     | 20 km F | Pursuit (6x3,3 km)  |
| 13:40 | Men         | 20 km F | Pursuit (6x3,33 km) |
| 15:00 | Awards FESA |         |                     |









## WEATHER FORECAST











#### ENTRIES & DRAW MIXED RELAY

- Bibs collected from Race Office at 07:30
- Leg bibs on the RIGHT LEG (lower position) only the last leg











### ENTRIES & DRAW PURSUIT

- Bibs collected from Race Office at 07:30
- Leg bibs on the RIGHT LEG (lower position)

|          | U20 WOMEN | WOMEN | U20 MEN | MEN     |
|----------|-----------|-------|---------|---------|
| ATHLETES | 44        | 36    | 48      | 82      |
| BIBS     | 1-44      | 51-86 | 101-149 | 201-282 |











#### STADIUM











# COURSES 3,3



# COURSES 2,5



## COURSES 1,7



COURSE 3,3



## FLUOR TEST



- No test before start only at the finish
- Random test will be done after the race
- The tested skis will be brought by volunteers to the fluor test tent
- The skis can be picked up 30 min after the at the test tent
- Bib num. on the sticker behind the binding









#### SKI TESTING & WARMING UP

- Ski test and warming up on the race course is possible only in the course direction until 08:55
- Afterwards only in test & warm-up area
- Training on the public tracks is possible
- All the stadium is No coaching zone







#### TRACKS SETTING

- \* The course will have no tracks
- \* The **relay** start will have 5 tracks in head arrow
- \* The pursuit start will have 3 gates (wave 4' for all categories)









#### INF